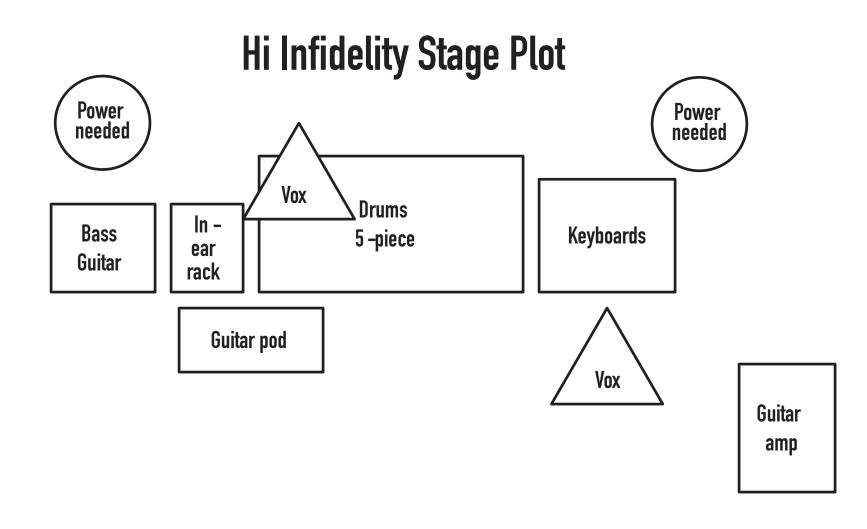

## Hi Infidelity Channel Info

- We provide an in-ear monitor set-up with a splitter snake that has a 30ft whip to the FOH snake
- All mic channels plug into our snake, located on the back of our in-ear rack
- We <u>do not</u> require any monitors
- We provide all microphones and DI's
- What we will need from you:
  - 5 Vocal tripod boom stands
  - Approximately 25 mic cables
- Contact: Jim Warren
  - 630-673-1485, Cell
  - jimewarren@aol.com, email
- Web site: www.hiinfidelity.com